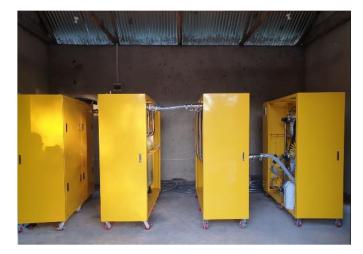

# "Ghana"

The Ghana facility supplies purified water to villagers. Due to electricity supply issues, the water purification facility was operated by solar energy, and the installation was completed in a situation where overseas business trips were difficult during the COVID-19 pandemic.