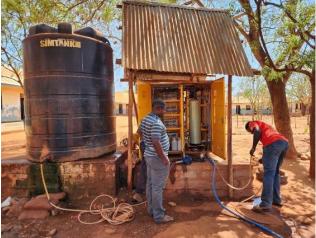

# "Ghana"

The Ghana facility supplies purified water to villagers. Due to electricity supply issues, the water purification facility was operated by solar energy, and the installation was completed in a situation where overseas business trips were difficult during the COVID-19 pandemic.