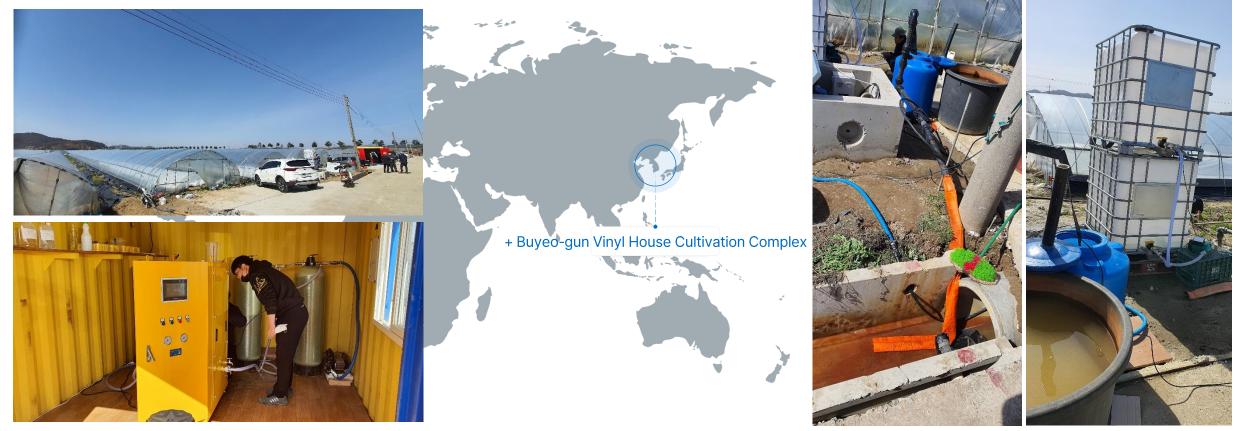

## Domestic installation status (for Agricultural-Smart Farm)

Icheon, Gyeonggi-do OO smart farm production facility discharge water quality improvement discharge water purification system. Smart farm (pure water) supply essential, crop cultivation medium recipe easy discharge water quality improvement system. Agricultural machine registration completed (when purchasing, government subsidy of 4 million won can be received)