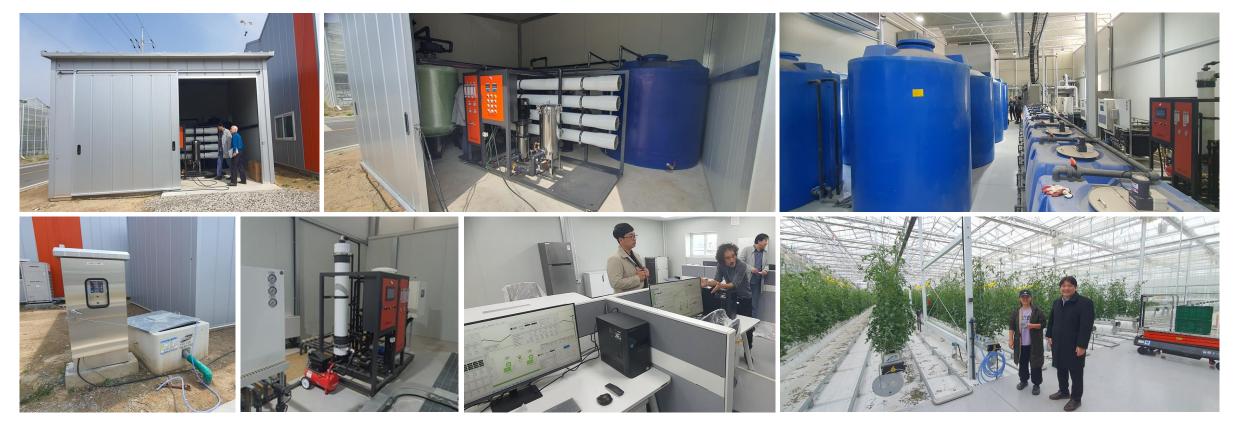

## Gyeongnam Smart Farm Innovation Valley – move into research and demonstration complex

A study on the efficient water quality improvement of smart farm raw water in Gyeongsangnam-do Smart Farm Innovation Valley Research and Demonstration Complex. Participated in a research project to improve raw water quality using smart farms in comparison to our water treatment system RO.