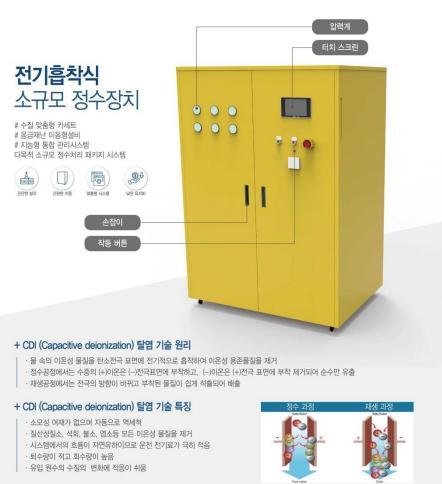

#### Efficient MCDI System

#### Innovative management strategy apart from the original method

Principle of CDI(Capactive deionization) desalinization technique

It is technique removes dissolved ionic substances through the absorption of carbon electrode surface to ionic materials in water.

☑ Water treatment is processed by the absorption of the surface of the (+)pole to the (-) pole and vice versa.

The poles change ways and the adhered materials are easily extracted and emitted within the salvage process.