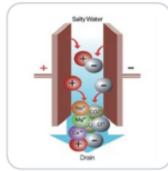

#### Innovative management strategy apart from the original method

Principle of CDI(Capactive deionization) desalinization technique

It is technique removes dissolved ionic substances through the absorption of carbon electrode surface to ionic materials in water.

☑ Water treatment is processed by the absorption of the surface of the (+)pole to the (-) pole and vice versa.

The poles change ways and the adhered materials are easily extracted and emitted within the salvage process.