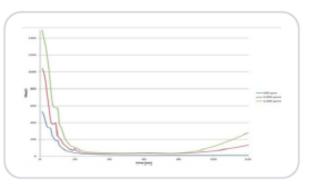

| H density (ppm) |                  |                |                |
|-----------------|------------------|----------------|----------------|
|                 | Raw<br>water     | Clean<br>water | Waste<br>water |
| 1 Day*          | 640              | 150            | 600            |
| 2 Day           | 600              | 60             | 1,700          |
| 3 Day           | 450              | 20             | 1,400          |
| 4 Day           | 440              | 50             | 2,100          |
| * start-up ar   | nd stabilization | n step         |                |
| H₄OH density (p | opm)             |                |                |
|                 | Raw<br>water     | Clean<br>water | Waste<br>water |
| 1 Day           | 90               | 10             | 60             |
| 2 Day           | 90               | 20             | 300            |
| 3 Day           | 100              | 10             | 390            |
| 4 Day           | 100              | 20             | 470            |
|                 |                  |                |                |