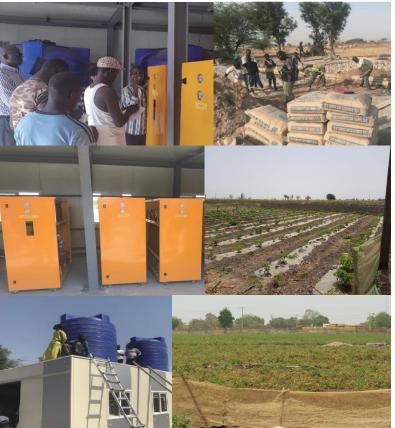

# Senegal rope Village - Ministry of Environment

Water that cannot be used as agricultural water due to its high salt concentration is purified and supplied as agricultural water and drinking water. Originally, it was 1 cropping, but it is growing into a wealthy central village by purifying water to solve drinking water and agricultural water 4 cropping. There was a commotion, such as the smell of water and nearby cows rushing and banging their heads against the equipment to ask for water.