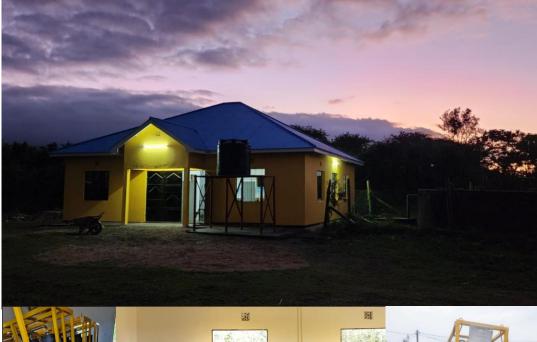

#### Tanzania – Establishment of Korea Water Center

**킬로만자로산과 예루산을** 동시에 볼 수 있는 특별한 장소 본 대상자는 아프리카를 대표하는 2개의 영상 동시에 볼 수 있는 특별함을 지니고 있어 관광적 기치가 매우 큰 정소입니다.

Fund: KOICA Project size: 2,000 tons/day Budget: \$1.7 million Beneficiaries: 50,000 households