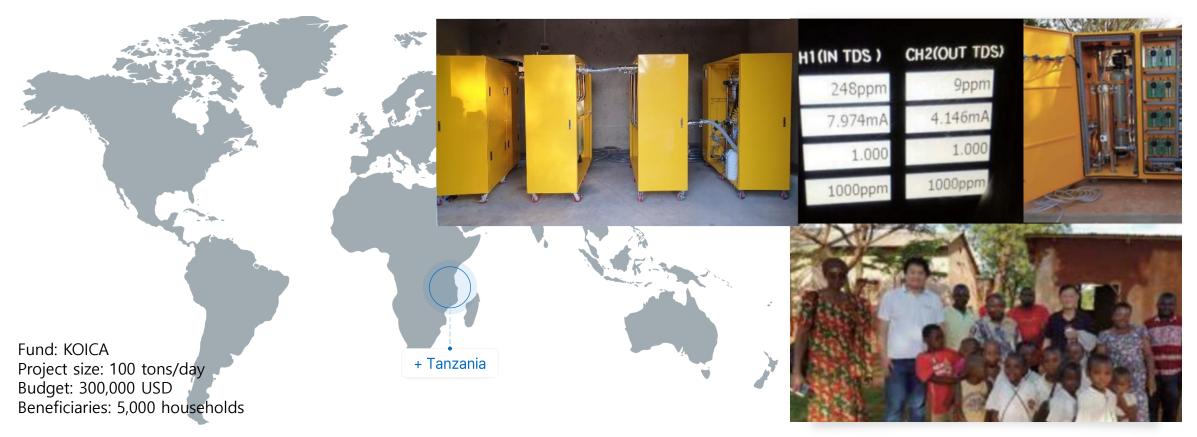

<sup>11</sup> 2017 Procured water purification equipment to the <sup>12</sup> presidential palace through Tanzania government bidding

Fund: Government of Tanzania Project size: 100 tons/day Budget: \$300,000 Beneficiaries: 5,000 households