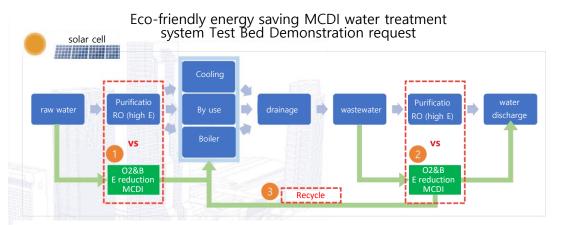

<sup>(''</sup> Domestic installation status (for Buildings - COEX)

Seoul Gangnam Landmark "Trade Center COEX Block" 2023 Trade Center Test Bed Demonstration Project – Energy Saving Sector

O2&B, eco-friendly energy saving MCDI water treatment system Test Bed Demonstration project selection, demonstration in progress.

SMART CITY & MICE Industry ► smart water purification system

1. High energy consumption of raw water purification RO equipment in buildings.

Demonstration of MCDI energy efficiency compared to RO (quantitative data such as power consumption) (Indoor use / Cooling water / Boiler water, etc. Circulation system and facility life extension and usability increase effect through scale prevention)

2. Discharge after purifying wastewater RO after use.

Demonstration of MCDI energy efficiency compared to RO (quantitative data such as power consumption)
 Contributing to eco-friendly ESG by reusing water quality higher than the discharge standard.

Strengthening policies for climate-responsive biodiversity by applying ESG mandatory application to metropolitan city buildings

Seoul Gangnam Landmark "Trade Center COEX Block" 2023 Trade Center Test Bed Demonstration Project – Energy Saving Sector

O2nB, eco-friendly energy saving MCDI water treatment system Test Bed Demonstration project selection, demonstration in progress.

|               |              | 11/1/2023 8:01:35 PM |
|---------------|--------------|----------------------|
| POWER         |              |                      |
| P1 COM OK     | P2 COM ERROR |                      |
| P1-1: 338.6 V | P2-1: 0.0 V  |                      |
| P1-1: 0.20 A  | P2-1: 0.00 A |                      |
| P1-2: -69.9 V | P2-2: 0.0 V  |                      |
| P1-2: -0.20 A | P2-2: 0.00 A |                      |
| E-CODE #: 0   | É-CODE #: 0  |                      |
| P1:122 W      | P2: 0 W =    | CELL POWER: 122 W    |
|               |              |                      |