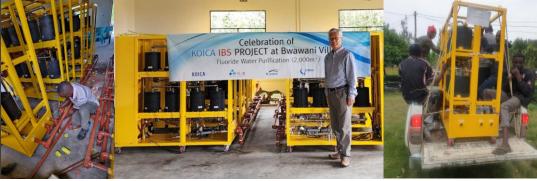

# Tanzania - KOICA CTS

66

"

In fluoridation treatment, the AfDB is showing a lot of interest in supplying 18ppm water down to 0.2ppm level. It is treated with fluoride and supplies 4,000 tons of water per day to 7 areas including Ngorodoto Village.

<sup>11</sup> 2017 Procured water purification equipment to the <sup>12</sup> presidential palace through Tanzania government bidding

Fund: Government of Tanzania Project size: 100 tons/day Budget: \$300,000 Beneficiaries: 5,000 households

66

Kongwa 40t/d - CSR

Arusha City 40t/d

Since then, O2&B fluoride removal facilities have been installed in various places in Tanzania.

Lemanda 20t/d - CSR

Ngongongare 100t/d

Uwiro 40t/d - CSR

"