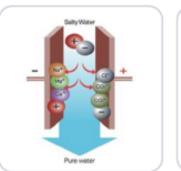

#### Innovative management strategy apart from the original method

Principle of CDI(Capactive deionization) desalinization technique

It is technique removes dissolved ionic substances through the absorption of carbon electrode surface to ionic materials in water.

☑ Water treatment is processed by the absorption of the surface of the (+)pole to the (-) pole and vice versa.

The poles change ways and the adhered materials are easily extracted and emitted within the salvage process.