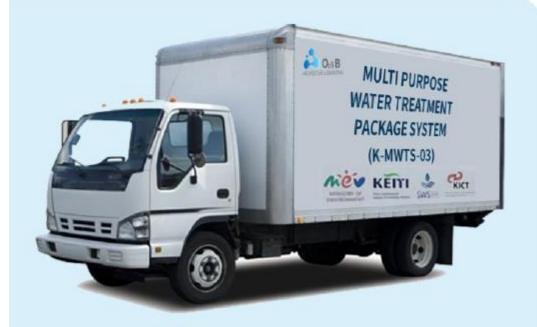

# 7. Fast water supply in a small-scale form that can be transported by modular vehicles

66

# Quick Provision of water through transport

Quick provision available through smallscaled form suitable for transport Foundation Work

Foundation work for cassette installation