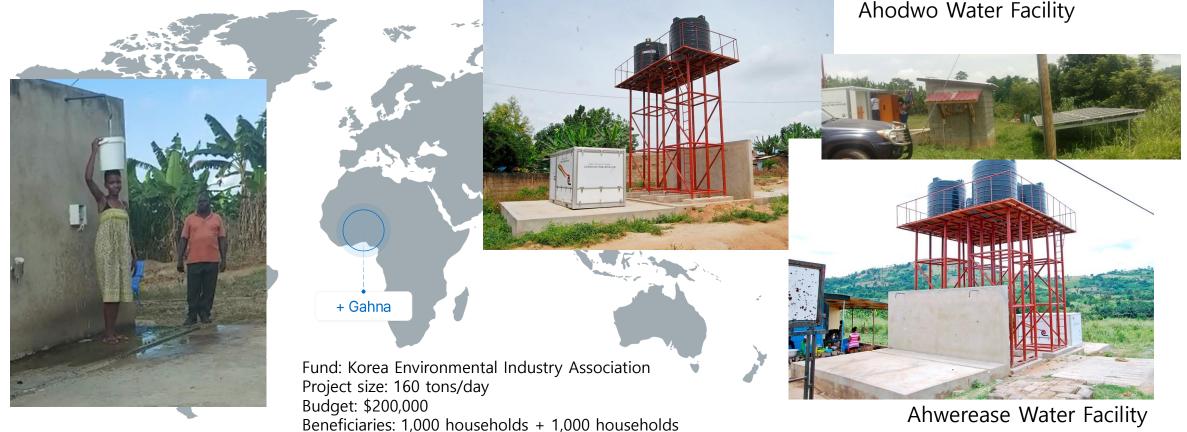

# "Ghana"

The Ghana facility supplies purified water to villagers. Due to electricity supply issues, the water purification facility was operated by solar energy, and the installation was completed in a situation where overseas business trips were difficult during the COVID-19 pandemic.