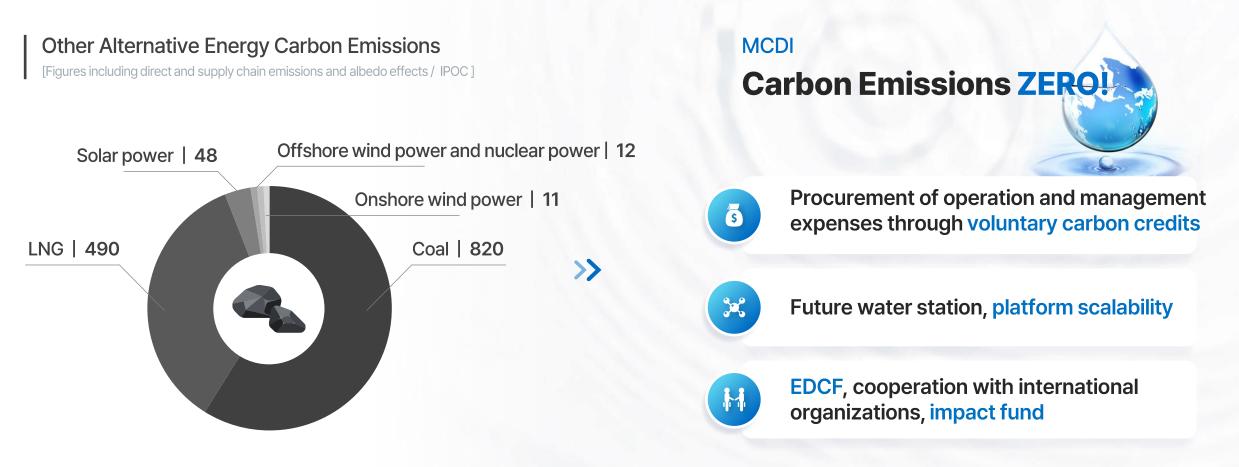

# **Road-corner type**

It is advantageous for a road-corner installation and can be installed in a narrow space.

"Compared to other alternative energies, carbon emission is ZERO" and miniaturization is possible, providing water supply solutions for cities with water shortages and cities requiring purification.