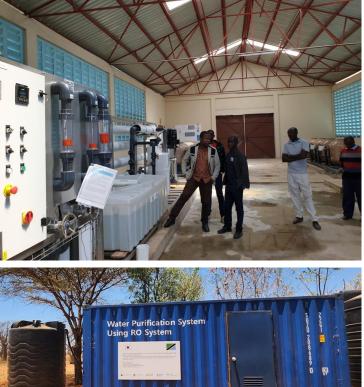

# "Ghana"

The Ghana facility supplies purified water to villagers. Due to electricity supply issues, the water purification facility was operated by solar energy, and the installation was completed in a situation where overseas business trips were difficult during the COVID-19 pandemic.