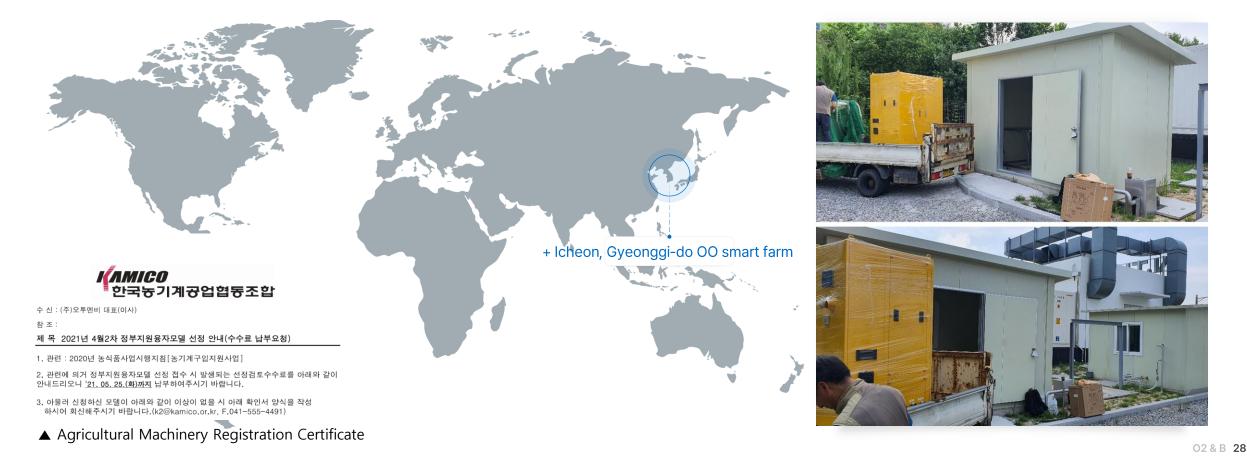

### Domestic installation status (for agriculture)

High-concentration iron content was detected in 1000 groundwater wells installed by the Ministry of Environment, and our equipment was tested in a situation unsuitable for use as agricultural water, and demand for supply of 1000 places is expected. Agricultural machine registration completed (when purchasing, government subsidy of 4 million won can be received)

## Domestic installation status (for Agricultural-Smart Farm)

Icheon, Gyeonggi-do OO smart farm production facility discharge water quality improvement discharge water purification system. Smart farm (pure water) supply essential, crop cultivation medium recipe easy discharge water quality improvement system. Agricultural machine registration completed (when purchasing, government subsidy of 4 million won can be received)