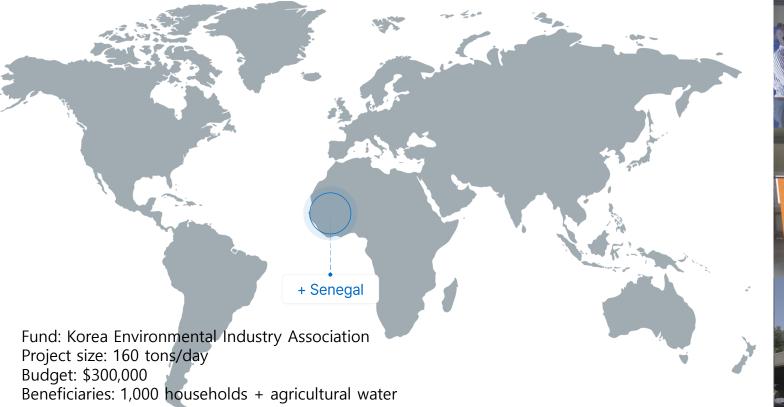

# Senegal rope Village - Ministry of Environment

Water that cannot be used as agricultural water due to its high salt concentration is purified and supplied as agricultural water and drinking water. Originally, it was 1 cropping, but it is growing into a wealthy central village by purifying water to solve drinking water and agricultural water 4 cropping. There was a commotion, such as the smell of water and nearby cows rushing and banging their heads against the equipment to ask for water.