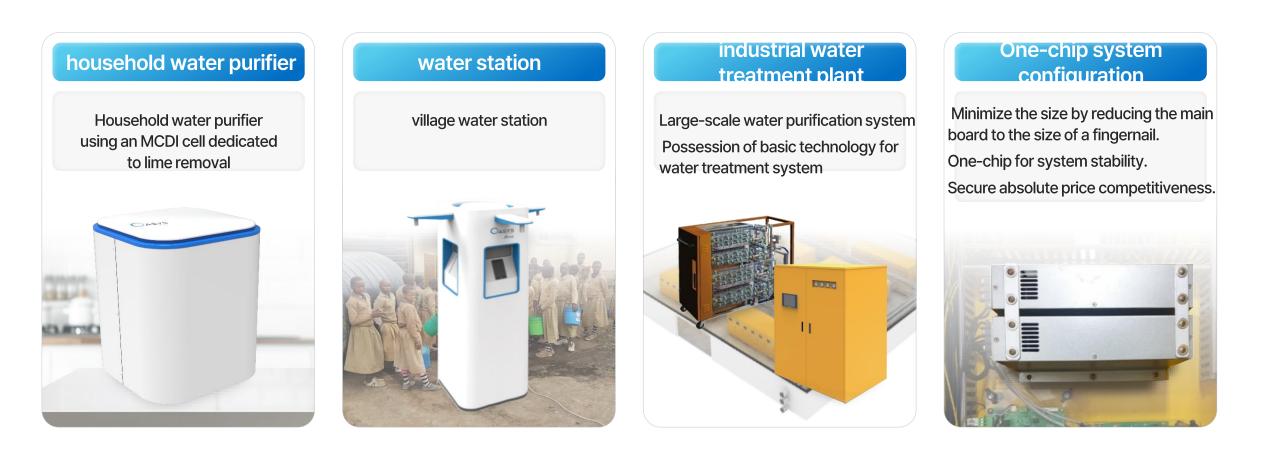

| 6.50-<br>8.50 | n.m  | 500-<br>2000 | 500-<br>600 | 75-<br>300 | 50-<br>100 | n.m  | 200  | 1.50 |

The results of experiment from the laboratory shows that the purified water are efficient to be used for home uses.

#### **3 USES**

The machines can produce 20,000litres per day according to the report from o2nb company

After inspection it shows that the villagers of oldonvosambu area they accepted the



66



# Smart water technology continuous development and upgrade & option



#### **Customized water quality module supply**



#### Real-time remote monitoring

One person manages multiple plants anytime, anywhere Reduces maintenance costs required by professional personnel





### "6. Optimal facility installation and construction for various facility" configuration purposes



+ 2022.11. Selected as Government Innovative Product Procurement



# 7. Fast water supply in a small-scale form that can be transported by modular vehicles



66

# Quick Provision of water through transport

Quick provision available through smallscaled form suitable for transport Foundation Work



Foundation work for cassette installation

#### Lift Equipment



Transfer of cases and cassettes through Lift equipment

#### Installation Complete



Completion in Installation

Cassette Installation



Install cassettes



### 6 8. Carbon neutral(RE100) Modular, low-power and space-efficient water station

### TYPE 01

# rest type

It is advantageous for roadside installation and can serve as a rest area



"

#### **TYPE 02**

# **Road-corner type**

It is advantageous for a road-corner