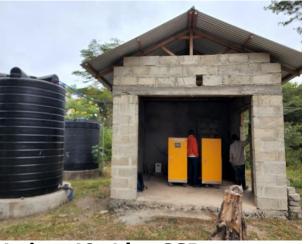

# "Ghana"

The Ghana facility supplies purified water to villagers. Due to electricity supply issues, the water purification facility was operated by solar energy, and the installation was completed in a situation where overseas business trips were difficult during the COVID-19 pandemic.