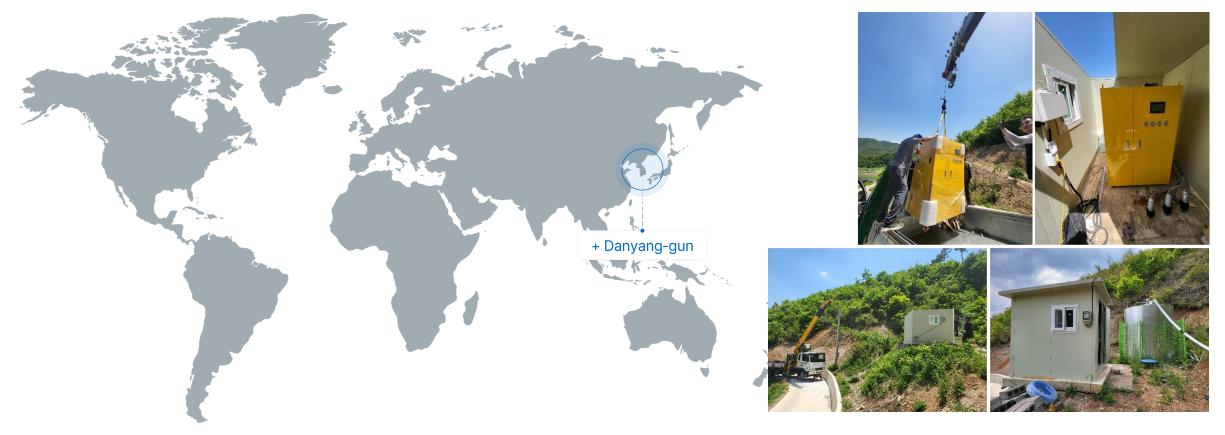

# <sup>(''</sup> Domestic installation status (drinking water - village waterworks)

It is a project site that Danyang-gun is promoting to install due to a flood of civil complaints from villagers as limestone was detected in the village waterworks previously installed in Danyang-gun. The current installation is determined and installed by our company.