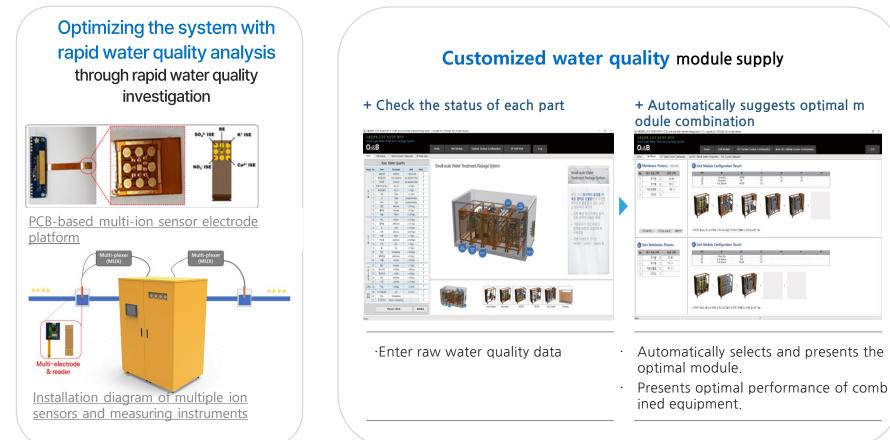

| 23/8/1<br>8 | Treated<br>water | 6.55          | 23.6 | 11.8         | 5.80        | 1.60       | 0.44       | 16.0 | 0.65 | 0.26 |
| 3  | 3/9/18      | Treated<br>water | 6.66          | 33.5 | 16.7         | 10.2        | 1.36       | 1.65       | 15.0 | 0.45 | 0.40 |
| 4  |             | rzs              | 6.50-<br>8.50 | n.m  | 500-<br>2000 | 500-<br>600 | 75-<br>300 | 50-<br>100 | n.m  | 200  | 1.50 |

The results of experiment from the laboratory shows that the purified water are efficient to be used for home uses.

#### **3 USES**

The machines can produce 20,000litres per day according to the report from o2nb company

After inspection it shows that the villagers of oldonvosambu area they accepted the



66



# Smart water technology continuous development and upgrade & option



#### **Customized water quality module supply**



#### Real-time remote monitoring

One person manages multiple plants anytime, anywhere Reduces maintenance costs required by professional personnel





### "6. Optimal facility installation and construction for various facility" configuration purposes



+ 2022.11. Selected as Government Innovative Product Procurement



# 7. Fast water supply in a small-scale form that can be transported by modular vehicles



66

# Quick Provision of water through transport

Quick provision available through smallscaled form suitable for transport Foundation Work



Foundation work for cassette installation

#### Lift Equipment



Transfer of cases and cassettes through Lift equipment

#### Installation Complete



Completion in Installation

Cassette