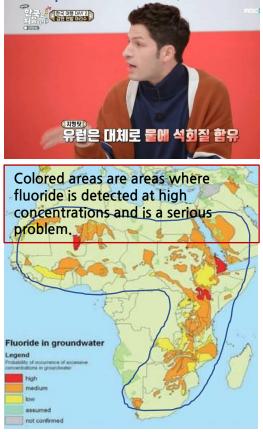

# Next-Gen Eco-Friendly Water Treatment System.

**O2&B** Water Treatment Specialized Company





# Water Problem



#### **Problem & Needs**



#### " The world is experiencing water shortages due to climate change and environmental pollution. " The groundwater that is used is clean, but it is contaminated with heavy metals (ionic substances such as fluorine, arsenic, lime, and iron).

#### + European Water Calcium



+ Africa. Fluoride Distribution Map

#### A world model for groundwater arsenic risk

Lowering arsenic concentrations in drinking water helps avoid a range of adverse health outcomes. Modeling the probability of groundwater arsenic with excess risks helps guide testing. Podgorski and Berg developed global models for groundwater arsenic concentrations exceeding 5 and 10  $\mu$ g/liter.

+ US environmental group "more than 200 million US citizens exposed to PFAScontaminated drinking water"



Reduced average life expectancy when wearing water contaminated with ionic substances (heavy metals)

+ Southeast Asia/China Arsenic C ontamination Problem



Water Quality Problems and the Need to Solve Problems



# Resolving a distant problem despite the help of developed countries

Despite the hel