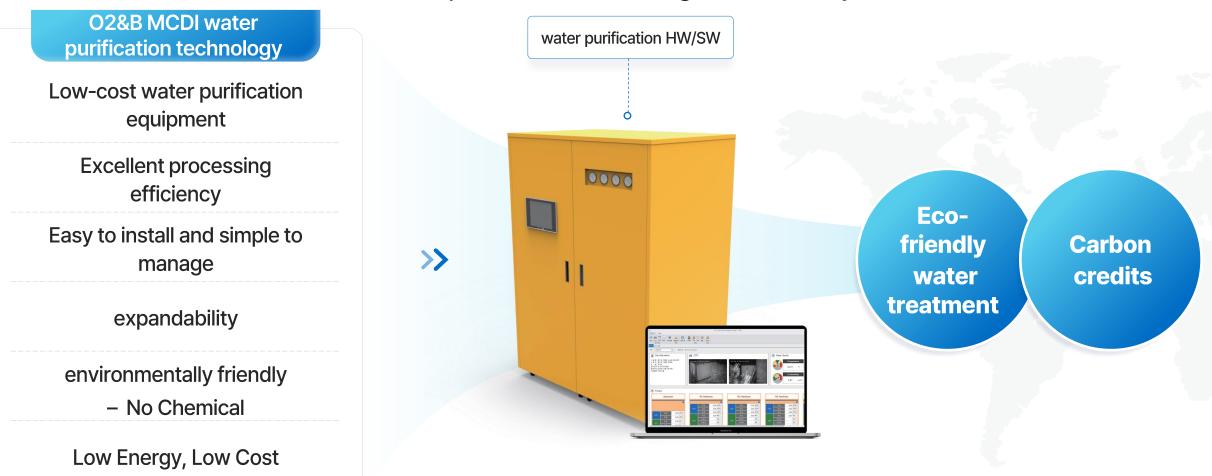

# Introduction of our water purification technology

0

66

"

We have a water purifier MCDI with an 80% reduction in electricity, SW management without experts, and a recovery rate of over 90%, and have proven the world's highest efficiency.

#### Efficient MCDI System