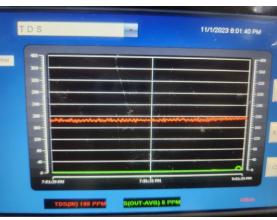

#### [Trade Center (COEX) empirical test]

- Raw water density (TDS) : 192ppm
- Purified water density (TDS) : 0~6ppm
- Removal rate of polluting ions : 96%
- power consumption : 122W

#### \* Reference

Tap water average (TDS) : 80ppm Bottled water average (TDS) : 35ppm 66