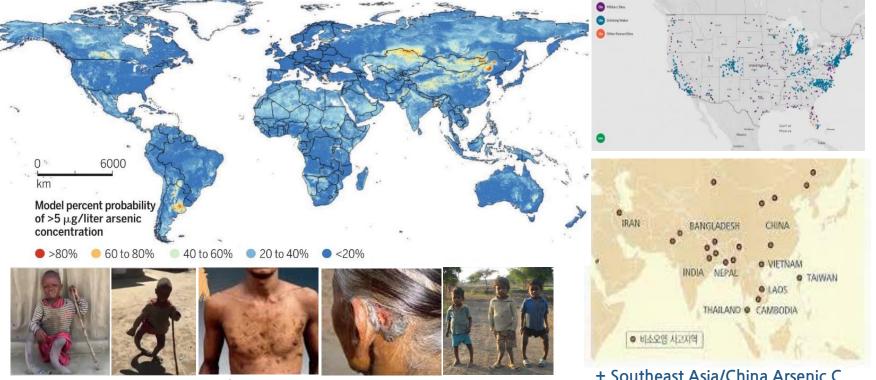

#### A world model for groundwater arsenic risk

Lowering arsenic concentrations in drinking water helps avoid a range of adverse health outcomes. Modeling the probability of groundwater arsenic with excess risks helps guide testing. Podgorski and Berg developed global models for groundwater arsenic concentrations exceeding 5 and 10  $\mu$ g/liter.

+ Southeast Asia/China Arsenic C ontamination Problem

Water Quality Problems and the Need to Solve Problems