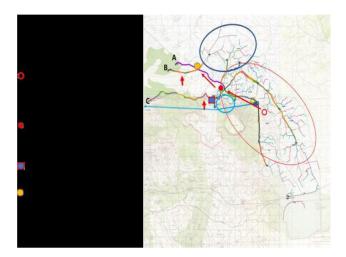

# Tanzania - KOICA CTS

66

"

In fluoridation treatment, the AfDB is showing a lot of interest in supplying 18ppm water down to 0.2ppm level. It is treated with fluoride and supplies 4,000 tons of water per day to 7 areas including Ngorodoto Village.

66

Kongwa 40t/d - CSR

Arusha City 40t/d

Since then, O2&B fluoride removal facilities have been installed in various places in Tanzania.

Lemanda 20t/d - CSR

Ngongongare 100t/d

Uwiro 40t/d - CSR

"

Makilenga 2000t/d

Our Solution & Technology > Spillover effect