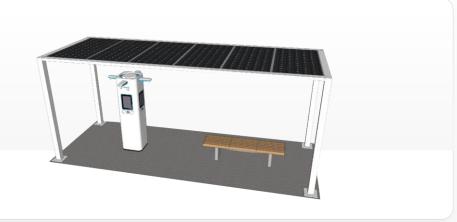

### 6 8. Carbon neutral(RE100) Modular, low-power and space-efficient water station

### TYPE 01

# rest type

It is advantageous for roadside installation and can serve as a rest area

"