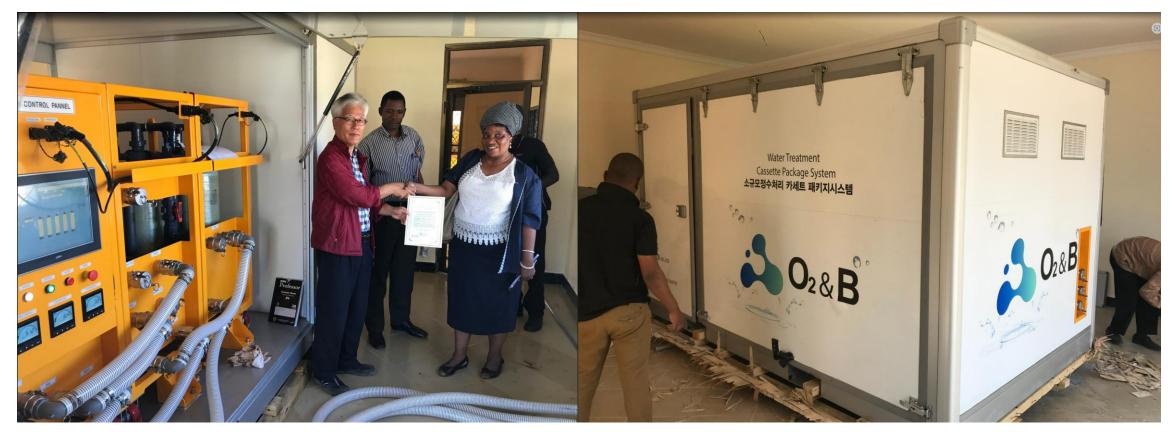

# **Overseas Reference**

0

# Tanzania - KOICA CTS

66

"

In fluoridation treatment, the AfDB is showing a lot of interest in supplying 18ppm water down to 0.2ppm level. It is treated with fluoride and supplies 4,000 tons of water per day to 7 areas including Ngorodoto Village.

<sup>11</sup> 2017 Procured water purification equipment to the <sup>12</sup> presidential palace through Tanzania government bidding

Fund: Government of Tanzania Project size: 100 tons/day Budget: \$300,000 Beneficiaries: 5,000 households