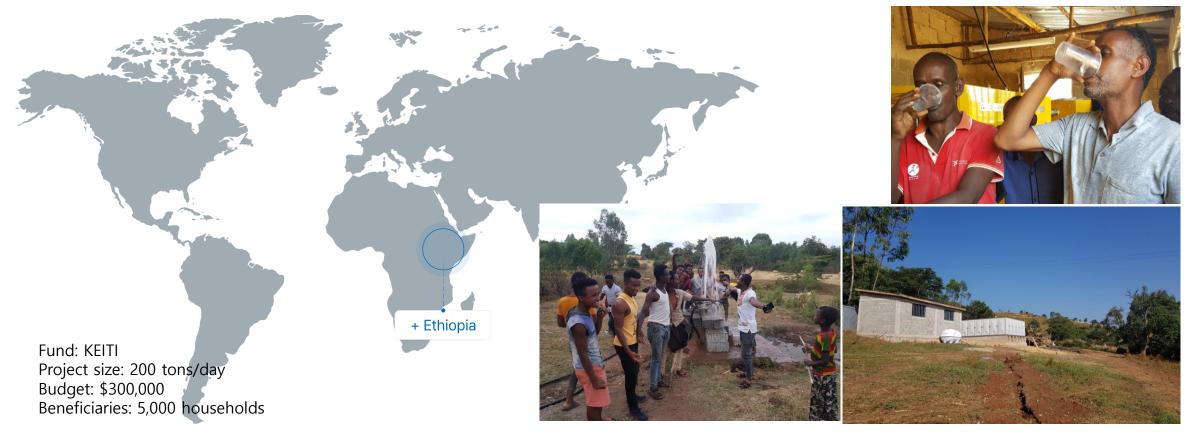

# <sup>11</sup> Ethiopia Cantery Village - Ministry of Environment

Due to the fluorine problem, a 200-ton scale was installed in Cantery Village and received a recommendation from the Minister of Water Resources.