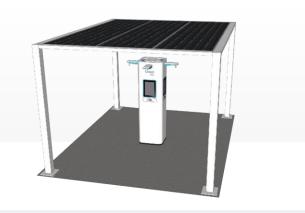

#### **TYPE 02**

# **Road-corner type**

It is advantageous for a road-corner installation and can be installed in a narrow space.

"Compared to other alternative energies, carbon emission is ZERO" and miniaturization is possible, providing water supply solutions for cities with water shortages and cities requiring purification.