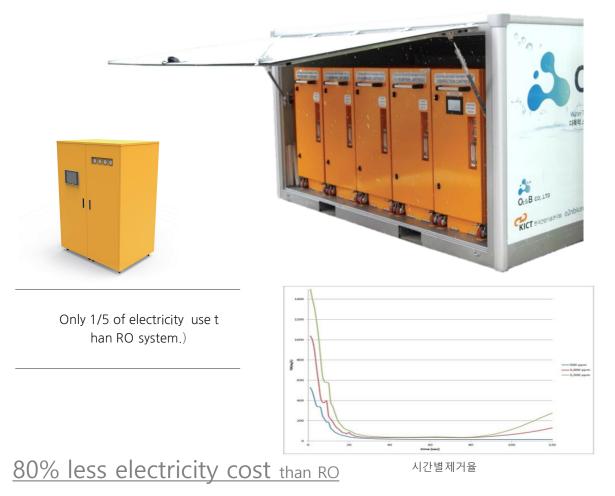

#### Decrease in electric cost by 80% compared to RO

Removal rate per hour

66

We have a water purifier MCDI with an 80% reduction in electricity, SW management without experts, and a recovery rate of over 90%, and have proven the world's highest efficiency.