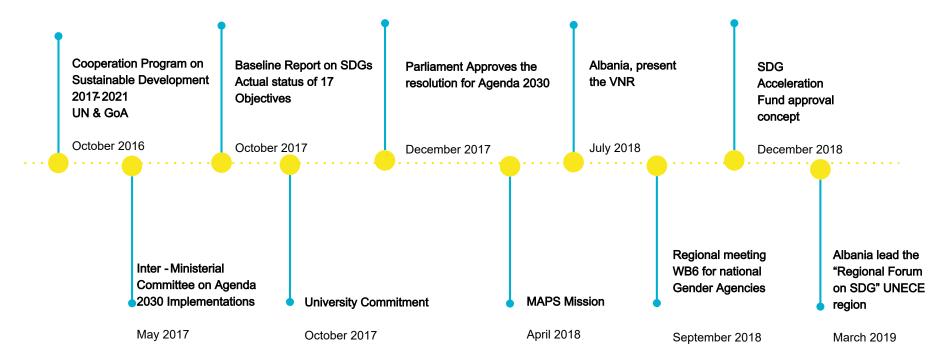

Agenda 2030 across the national development policy framework.

 $\triangleright$ 

 $\triangleright$ 

Align Agenda 2030 implementation with an ambitious policy and governance reform agenda, to prepare Albania for eventual membership in the European Union (EU).

- Accession to the European Union (EU) is an over-arching development priority supported by all major political parties in Albania
- EU integration processes have been key development drivers.





#### Albania's sustainable development policy context

Population 2.8 Million GDP Growth 4.3 % Unemployment rate: 12.3%

### Figure 1—Per-capita GDP in Albania (1989-2017)



### Figure 2—Average annual improvements in Albania's Human Development Index (2000-2015)



Source: UNDP Human Development Report Office.

# SDGs Milestones 2001



### Institutional responsibility for SDG implementation in Albania

| Government Institution                                    | SDG institutional responsibility, by targets   1 Euro 2 Ellin 3 amantas 4 ellins 15 ellins 16 ellins 7 minute |  |  |  |              |               |  |  |  |  |  |  |                   |                |          | Number of SDG |                |                            |
|-----------------------------------------------------------|---------------------------------------------------------------------------------------------------------------|--|--|--|--------------|---------------|--|--|--|--|--|--|-------------------|----------------|----------|---------------|----------------|----------------------------|
|