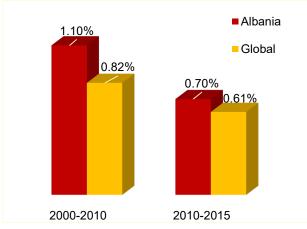

### Figure 2—Average annual improvements in Albania's Human Development Index (2000-2015)

Source: UNDP Human Development Report Office.