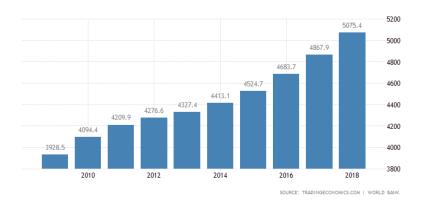

Parliament

July 2019



### SDGs 34s:

- ✤ Implementation
- ✤ Integration
- ✤ Inclusiveness





The GoA since September 2015 has worked to integrate and mainstream Agenda 2030 across the national development policy framework.

 $\triangleright$ 

 $\triangleright$ 

Align Agenda 2030 implementation with an ambitious policy and governance reform agenda, to prepare Albania for eventual membership in the European Union (EU).

- Accession to the European Union (EU) is an over-arching development priority supported by all major political parties in Albania
- EU integration processes have been key development drivers.





#### Albania's sustainable development policy context

Population 2.8 Million GDP Growth 4.3 % Unemployment rate: 12.3%

### Figure 1—Per-capita GDP in Albania (1989-2017)



### Figure 2—Average annual improvements in Albania's Human Development Index (2000-2015)



Source: UNDP Human Development Report Office.

# SDGs Milestones 2001



### Institutional responsibility for SDG implementation in Albania

| Government Institution                                    | SDG institutional responsibility, by targets   1 Euro 2 Ellin 3 amantas 4 ellins 15 ellins 16 ellins 7 minute |  |  |  |              |               |  |  |  |  |  |  |                   |                |          | Number of SDG |                |                            |
|-----------------------------------------------------------|---------------------------------------------------------------------------------------------------------------|--|--|--|--------------|---------------|--|--|--|