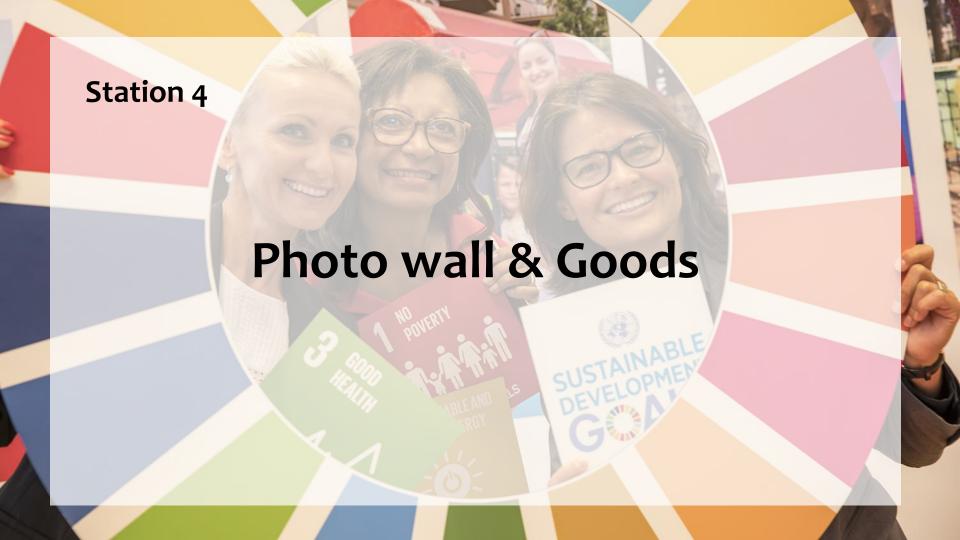

#### 1. Photo wall

#### Instagram

rainbow\_slide

#Istandforthissdg #rainbowslide #qualityeducation

#### 2. SDGs Goods

Badge

**Canvas Bag** 

**Tumbler** 

#### **Emoji & Stickers**