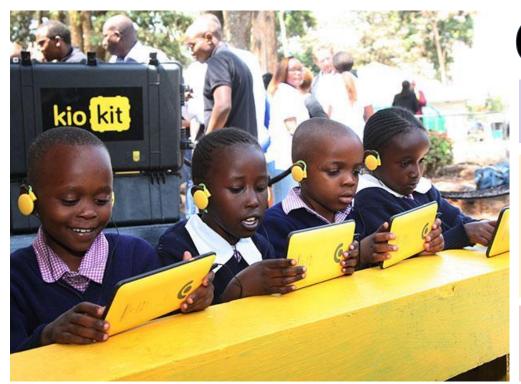

## 1. Fund towards SDG 4 - Kio Kit

## 2. Why have it in the pop-up store?

One kit=5000\$

Raise fund

Cut on the production costs

**Scale up** the production

Make them affordable and practical