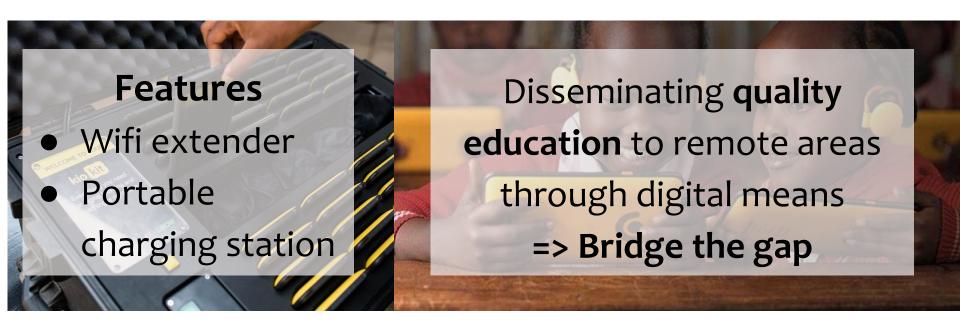

## 1. Fund towards SDG 4 - Kio Kit

## 2. Why have it in the pop-up store?

One kit=5000\$

Raise fund

Cut on the production costs

**Scale up** the production

Make them affordable and practical