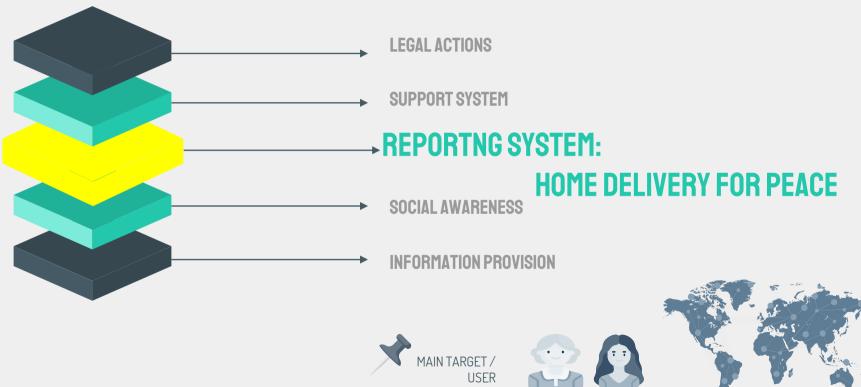

## **HOME DELIVERY FOR PEACE: PROTOTYPE**

A new delivery app functionality that makes reporting violence simple, quick, and discreet

To report an emergency just...

Open the app

Double tap and hold

Тар ОК

This sequence is inspired by Mr. Daniel Kim's "three-clicks" principle.