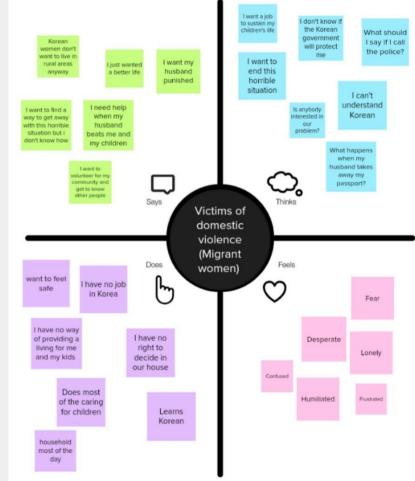

## HOW MIGHT WE HELP MULTICULTURAL HOUSEHOLD IN KOREA SUFFERING FROM DOMESTIC ABUSE TO SEEK FOR HELP ?

PROBLEM STATEMENT

## HOW MIGHT WE HELP MULTICULTURAL HOUSEHOLD IN KOREA Suffering from domestic abuse to seek for help?