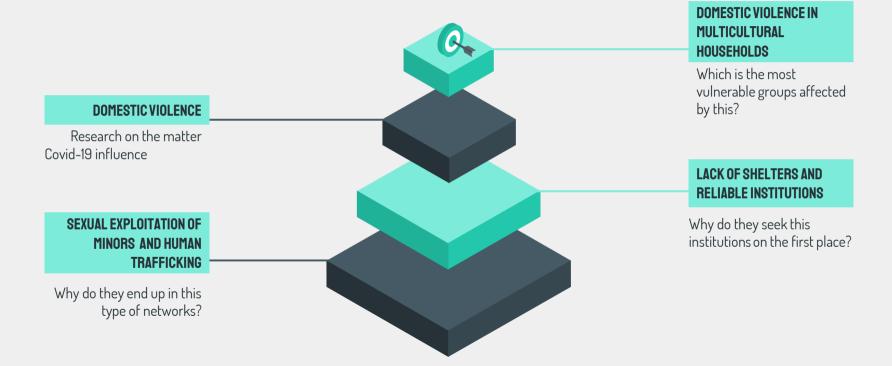

## DOMESTIC VIOLENCE IN MULTICULTURAL HOUSEHOLDS

## **GROWING NUMBER OF DOMESTIC ABUSE CASES DUE TO COVID-19**

## HOW MIGHT WE HELP MULTICULTURAL HOUSEHOLD IN KOREA SUFFERING FROM DOMESTIC ABUSE TO SEEK FOR HELP ?

PROBLEM STATEMENT

## HOW MIGHT WE HELP MULTICULTURAL HOUSEHOLD IN KOREA Suffering from domestic abuse to seek for help?