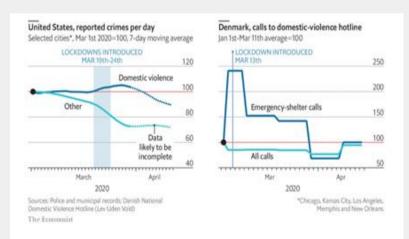

## DOMESTIC VIOLENCE INCREASED DURING COVID-19

#### **Reported Domestic violence in US and Denmark**