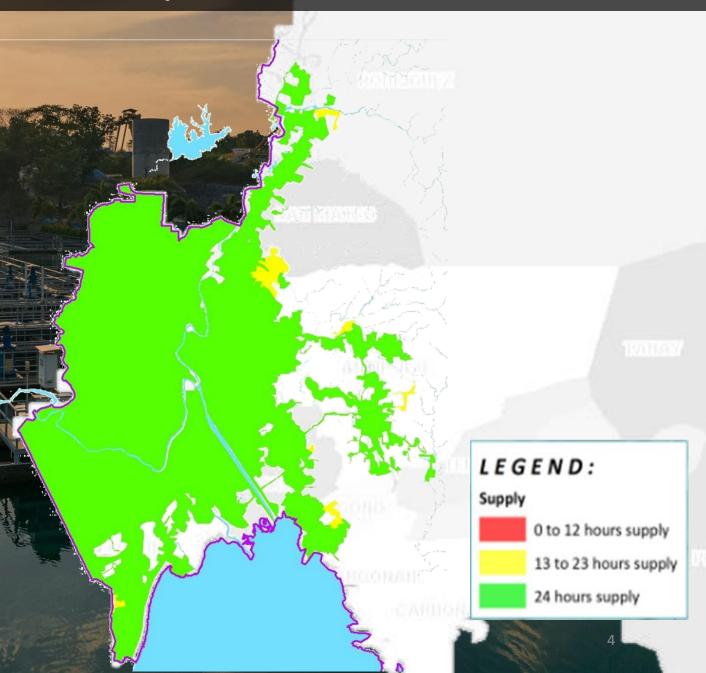

## Water Supply in the East Zone (1997 vs. 2021)

310K

**Water Service Connections** 

26%

with 24/7 Water Supply

63%

Non-Revenue Water

3%

**Sewer Coverage** 

PHP 0

**Private Capital Investments** 

7.3M

Customers

1.1M

**Water Service Connections** 

99.8%

with 24/7 Water Supply

12%

**Non-Revenue Water** 

33.5%

**Sewer Coverage** 

**PHP 111B** 

**Private Capital Investments** 