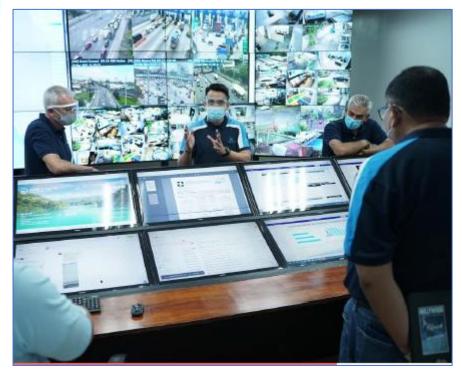

Manila Water's Operations Management Center providing a purview of facilities' status and customer experience

# Integration of Digital and Advanced Technologies

The application of digital technology and its integration into our Operations Management Center is a pivotal pillar that allowed us to better manage incidents based on the real-time status of our facilities