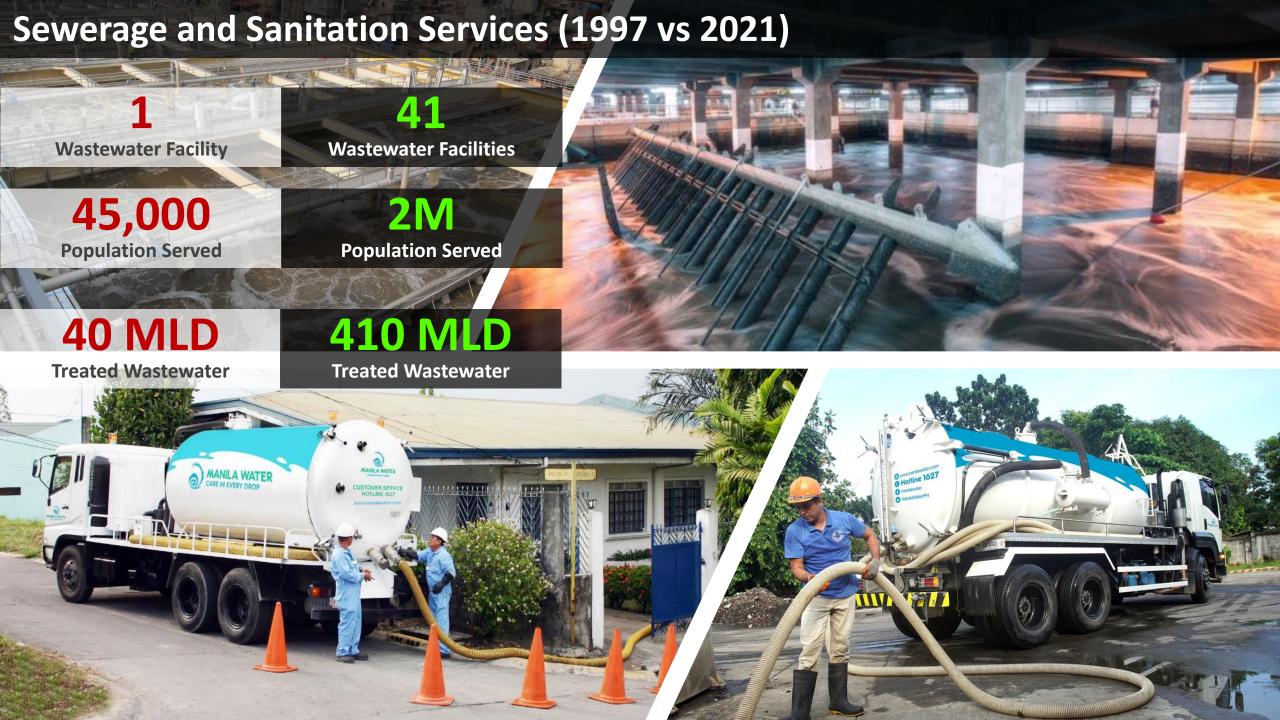

At the end of the water value chain, we would see our intensified efforts to improve wastewater treatment and management within regulatory standards