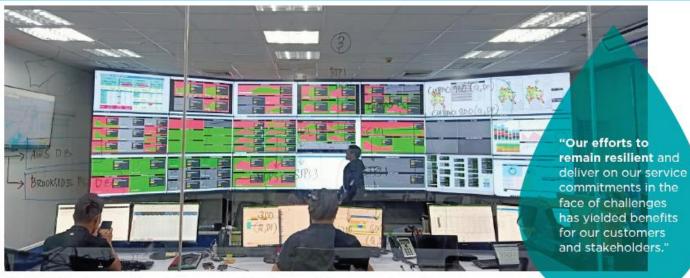

Manila Water's Operations Management Center providing a purview of facilities' status and customer experience

# Integration of Digital and Advanced Technologies

The application of digital technology and its integration into our Operations Management Center is a pivotal pillar that allowed us to better manage incidents based on the real-time status of our facilities