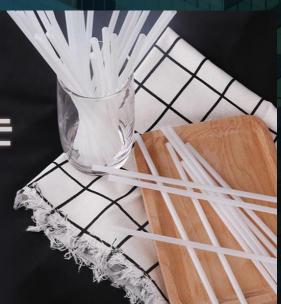

- Biodegradable and eco-friendly plastic alternatives
- Wheat straws, paper cup, biodegradable bag, etc.

세상을 바꿀 첫걸음 생활 속 플라스틱 줄이기!

환경과 안전을 생각하는 친환경 생분해 빨대

#옥수수빨대

(#식물성소재)

#유해물질없음) (#친환경생분)

내부 코팅을 친환경 식물성원료로?