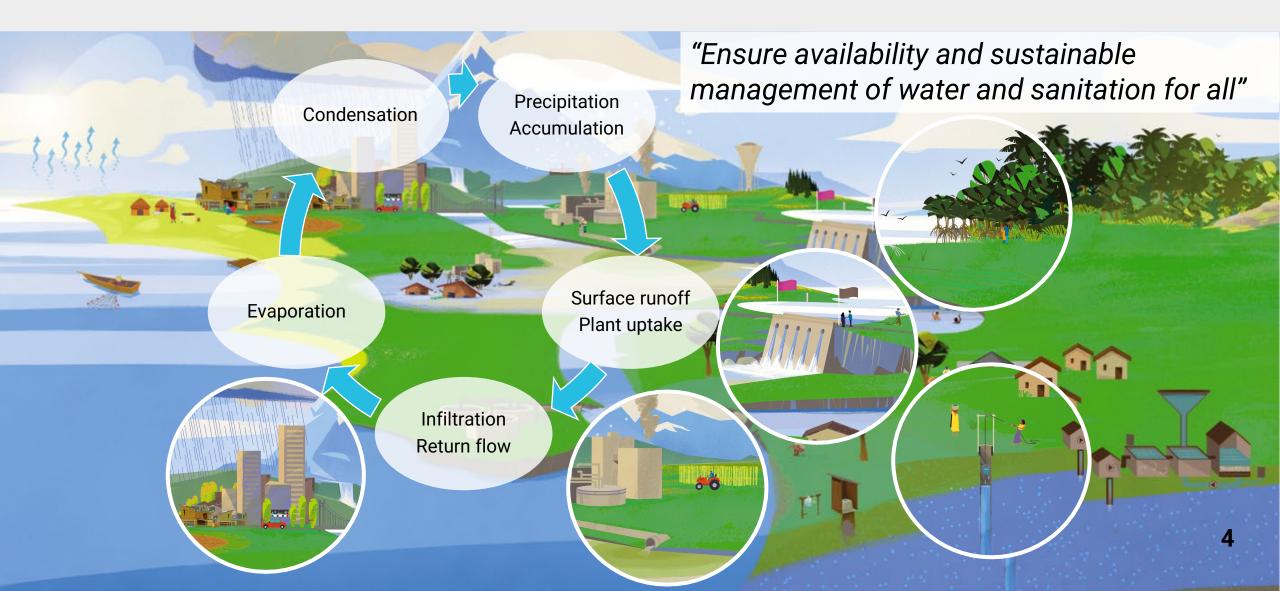

#### SDG 6 and the water cycle

#### SDG 6 and its 8 targets

| INDICATORS                                                                                                                                                                               | CUSTODIANS            |
|------------------------------------------------------------------------------------------------------------------------------------------------------------------------------------------|-----------------------|
|                                                                                                                                                                                          |                       |
| 6.1.1 Proportion of population using safely managed drinking<br>water services                                                                                                           | WHO, UNICEF           |
| <b>6.2.1</b> Proportion of population using (a) safely managed sanitation services and (b) a hand-washing facility with soap and water                                                   | WHO, UNICEF           |
| 6.3.1 Proportion of domestic and industrial wastewater flows safely treated                                                                                                              | WHO, UN-Habitat, UNSD |
| <b>6.3.2</b> Proportion of bodies of water with good ambient water quality                                                                                                               | UNEP                  |
| 6.4.1 Change in water-use efficiency over time                                                                                                                                           | FAO                   |
| 6.4.2 Level of water stress: freshwater withdrawal as a proportion of available freshwater resources                                                                                     | FAO                   |
| 6.5.1 Degree of integrated water resources management                                                                                                                                    | UNEP                  |
| <b>6.5.2</b> Proportion of transboundary basin area with an operational arrangement for water cooperation                                                                                | UNECE, UNESCO         |
| 6.6.1 Change in the extent of water-related ecosystems over time                                                                                                                         | UNEP, Ramsar          |
| <b>6.a.1</b> Amount of water- and sanitation-related official development assistance that is part of a government-coordinated spending plan                                              | WHO, OECD             |
| <b>6.b.1</b> Proportion of local administrative units with established and operational policies and procedures for participation of local communities in water and sanitation management | WHO, OECD             |