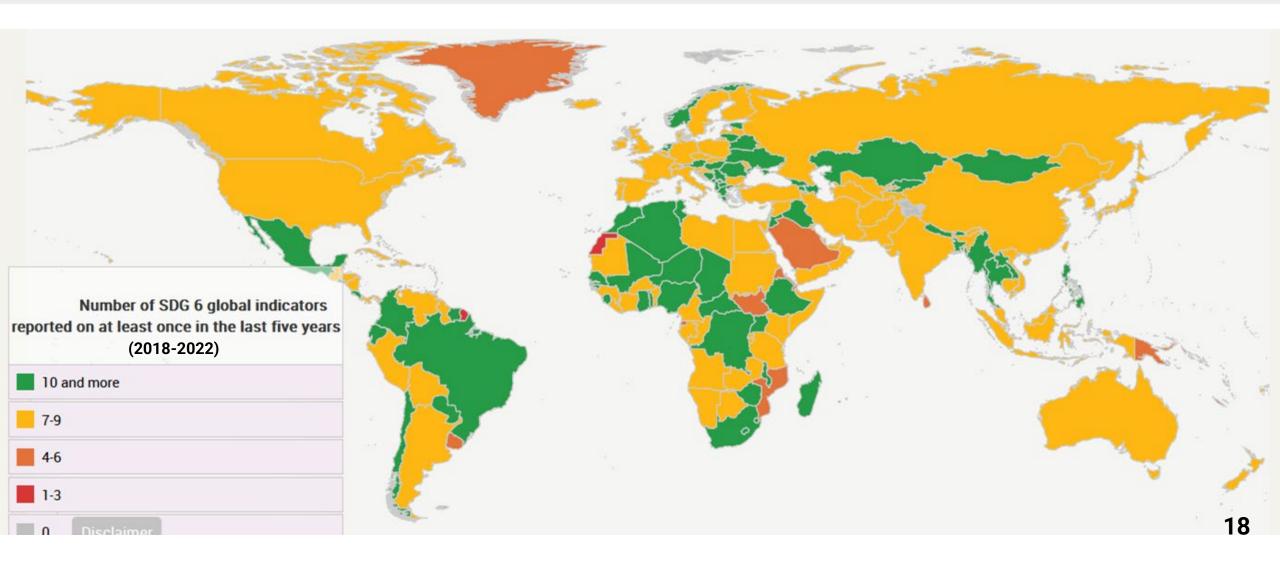

# **Results to date – Input to global policy processes**

2018: "The world is offtrack to achieve SDG 6 on water and sanitation by 2030"

2021: "The world must – on average – quadruple current efforts to have a chance to achieve SDG 6 by 2030"