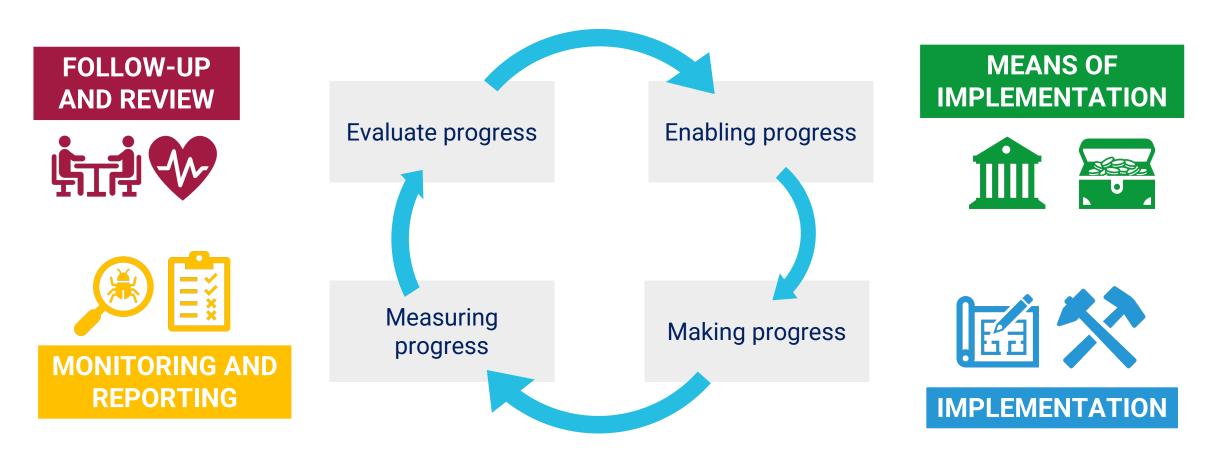

## **Global follow-up and review**

#### Global review every year in the High-Level Political Forum (HLPF)

- Annual theme with in-depth review of some SDGs
  - Next SDG 6 in-depth review in 2023
  - SDG 6 Synthesis Report 2023
- Means of implementation and global partnerships: Every year
- Voluntary National Reviews: Each country 2 times during the SDG period

"Follow-up and review processes at all levels ... voluntary and country-led ... the outcome from national level processes will be the foundation for reviews at the regional and global levels ... global review will be primarily based on national official data sources"