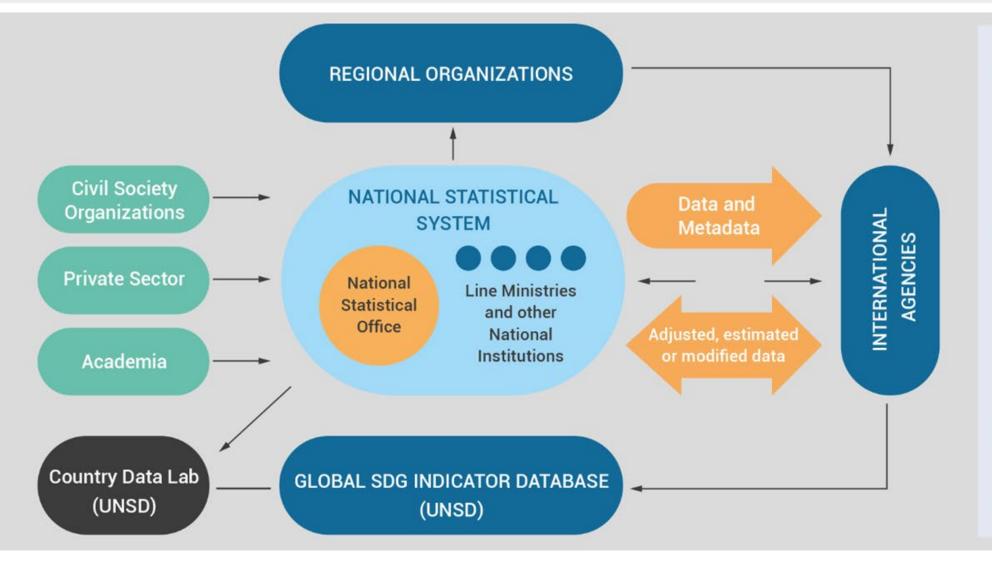

# **Roles and responsibilities for SDG 6 reporting**

- **Countries**: Collect and make available data for the purpose of global reporting
- Custodian agencies: Compile and verify country data, support countries in their monitoring efforts, develop methodologies
- **Regional mechanism**: Facilitate data transmission from national to global levels as appropriate
- United Nations Statistics Division: Publish data to inform HLPF
- UN-Water Integrated Monitoring Initiative for SDG 6: Gather custodian agencies for SDG 6 indicators, to ensure coherent and integrated efforts

### Data flow in SDG reporting

#### Data flow for SDG 6:

1. Custodian agencies send requests for data to countries (or retrieve it from publicly available official data sources)

**2.** Countries send data to the custodian agency

3. Custodian agencies validate data in consultation with countries

**4.** Countries sign off validated data

**5.** Custodian agencies send validated data to UNSD

6. UNSD publishes the data