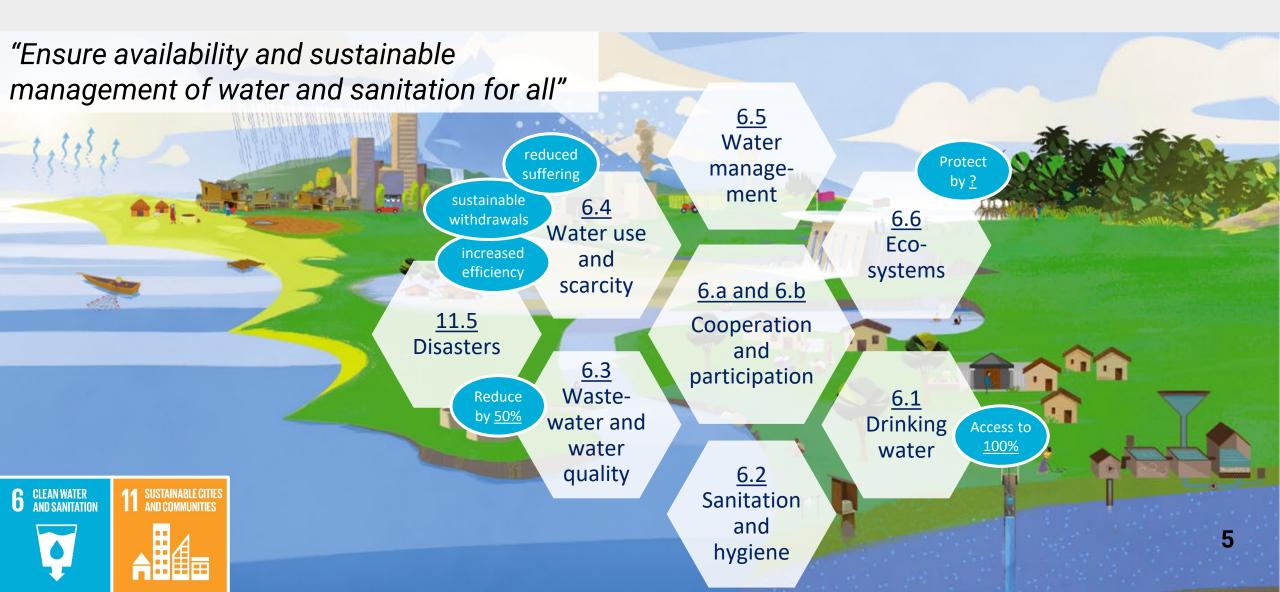

#### SDG 6 and its 8 targets

| INDICATORS                                                                                                                                                                               | CUSTODIANS            |
|------------------------------------------------------------------------------------------------------------------------------------------------------------------------------------------|-----------------------|
|                                                                                                                                                                                          |                       |
| 6.1.1 Proportion of population using safely managed drinking<br>water services                                                                                                           | WHO, UNICEF           |
| <b>6.2.1</b> Proportion of population using (a) safely managed sanitation services and (b) a hand-washing facility with soap and water                                                   | WHO, UNICEF           |
| 6.3.1 Proportion of domestic and industrial wastewater flows safely treated                                                                                                              | WHO, UN-Habitat, UNSD |
| <b>6.3.2</b> Proportion of bodies of water with good ambient water quality                                                                                                               | UNEP                  |
| 6.4.1 Change in water-use efficiency over time                                                                                                                                           | FAO                   |
| 6.4.2 Level of water stress: freshwater withdrawal as a proportion of available freshwater resources                                                                                     | FAO                   |
| 6.5.1 Degree of integrated water resources management                                                                                                                                    | UNEP                  |
| <b>6.5.2</b> Proportion of transboundary basin area with an operational arrangement for water cooperation                                                                                | UNECE, UNESCO         |
| 6.6.1 Change in the extent of water-related ecosystems over time                                                                                                                         | UNEP, Ramsar          |
| <b>6.a.1</b> Amount of water- and sanitation-related official development assistance that is part of a government-coordinated spending plan                                              | WHO, OECD             |
| <b>6.b.1</b> Proportion of local administrative units with established and operational policies and procedures for participation of local communities in water and sanitation management | WHO, OECD             |