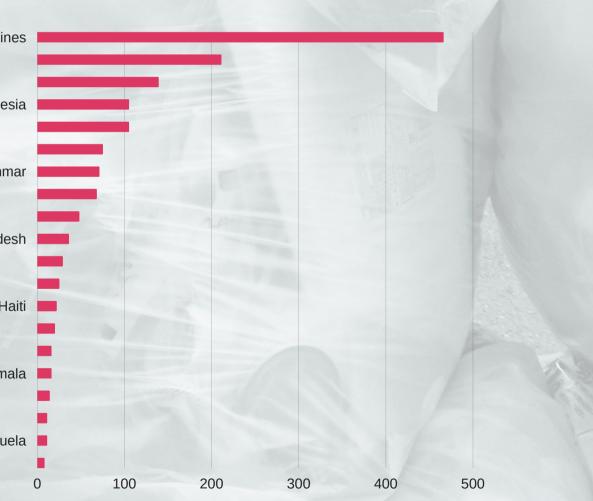

## 1000+rivers account for 80% of global riverine plastic emissions into the ocean

The Philippines

Indonesia

Myanmar

Bangladesh

Guatemala

Venezuela

#### are rivers 33% in the **Philippines**

'Over 1000 rivers accountable for 80% of global riverine plastic emissions into the ocean' Meijer, L.; van Emmerik, T.; van der Ent, R.; Lebreton, L.; Schmidt, C. (2020, May)