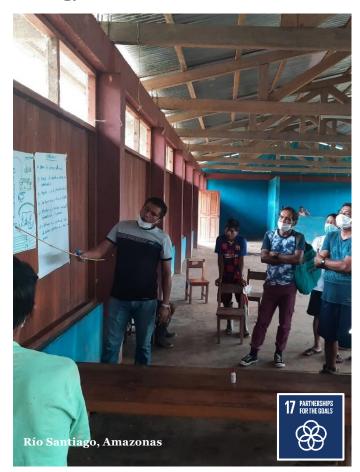

# PATHWAYS OF CHANGE

for education and resilience in Peru and Latin America

Alicia Quezada 28 February 2022

Practical **ACTION** 











that allows

access to new





to a balanced

B



**WATER AND** 









### **EDUCATIONAL APPS**

in indigenous languages to enable students to have access to new, dynamic learning materials and new technologies.



#### **TEACHERS AND COMMUNITIES STRENGTHENED**

through training.



































## ${\bf Strategy}\, {\bf for}\, {\bf rural}\, {\bf and}\, {\bf border}\, {\bf areas}$







## Applications in native languages





















### Civil society coalitions to provide continuity of the educational reforms







































































































## Building resilience in Latin American countries since 2014 with our partner















## **ACTION**

#### Alicia Quezada

#### **Regional Director**

alicia.quezada@practicalaction.org

All photos in this presentation have been taken by Practical Action with permissions.

# Thank Y0U