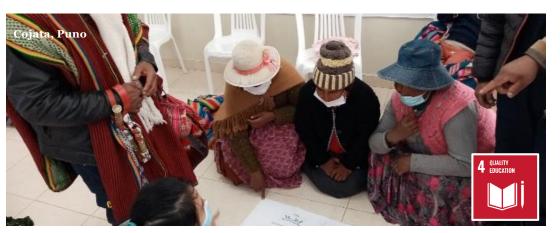

# PATHWAYS OF CHANGE

for education and resilience in Peru and Latin America

Alicia Quezada 28 February 2022

Practical **ACTION** 











that allows

access to new





to a balanced

B



**WATER AND** 









### **EDUCATIONAL APPS**

in indigenous languages to enable students to have access to new, dynamic learning materials and new technologies.



#### **TEACHERS AND COMMUNITIES STRENGTHENED**

through training.



































## ${\bf Strategy}\, {\bf for}\, {\bf rural}\, {\bf and}\, {\bf border}\, {\bf areas}$







## Applications in native languages





















### Civil society coalitions to provide continuity of the educational reforms







































































































## Building resilience in Latin American countries since 2014 with our partner















## **ACTION**

#### Alicia Quezada

#### **Regional Director**

alicia.quezada@practicalaction.org

All photos in this presentation have been taken by Practical Action with permissions.

# Thank Y0U