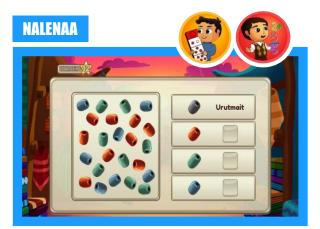

### **EDUCATIONAL APPS**

in indigenous languages to enable students to have access to new, dynamic learning materials and new technologies.

## Applications in native languages